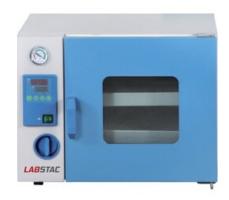

## **OVE076-125B** VACUUM DRYING OVEN

304 stainless steel, mirror polishing processing, easy to clean and maintain

PID controller with over temperature alarm and timing function ensures precise and reliable control, also save more than 40% heating time

A big dual layer tempered glass on the door provides good observation

Door adjustment system with silicon door gasket ensures better vacuity

### **SPECIFICATIONS**

| Model                  | OVE076-125B         |
|------------------------|---------------------|
| Capacity               | 125 L               |
| Electrical requirement | AC 220 V 50 HZ      |
| Controller             | LED display         |
| Power Consumption      | 1500 W              |
| Temperature range      | RT-10 - 200°C       |
| Display Resolution     | 0.1                 |
| Temperature Stability  | ±1°C                |
| Vacuum Degree          | 133 Pa              |
| Ambient Temperature    | +5 - 40°C           |
| Interior Dimension     | 500Wx500Dx500H mm   |
| Exterior Dimension     | 790Wx660Dx641H mm   |
| Shelves                | 6 pcs               |
| Chamber Material       | 304 Stainless steel |