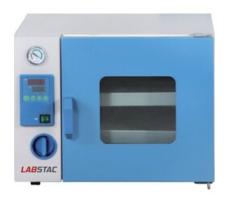

## **OVE076-125A** VACUUM DRYING OVEN

304 stainless steel, mirror polishing processing, easy to clean and maintain

PID controller with over temperature alarm and timing function ensures precise and reliable control, also save more than 40% heating time

A big dual layer tempered glass on the door provides good observation

Door adjustment system with silicon door gasket ensures better vacuity

### **SPECIFICATIONS**

| Model                  | OVE076-125A         |
|------------------------|---------------------|
| Capacity               | 125 L               |
| Electrical requirement | AC 220 V 50 HZ      |
| Controller             | LED display         |
| Power Consumption      | 1500 W              |
| Temperature range      | RT-10 - 200°C       |
| Display Resolution     | 0.1                 |
| Temperature Stability  | ±1°C                |
| Vacuum Degree          | 133 Pa              |
| Ambient Temperature    | +5 - 40°C           |
| Interior Dimension     | 500Wx500Dx500H mm   |
| Exterior Dimension     | 790Wx660Dx641H mm   |
| Shelves                | 3 pcs               |
| Chamber Material       | 304 Stainless steel |