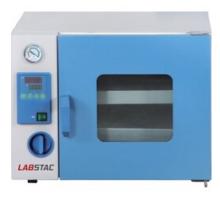

## OVE076-090C VACUUM DRYING OVEN

304 stainless steel, mirror polishing processing, easy to clean and maintain PID controller with over temperature alarm and timing function ensures precise and reliable control, also save more than 40% heating time

A big dual layer tempered glass on the door provides good observation

Door adjustment system with silicon door gasket ensures better vacuity

### **SPECIFICATIONS**

| Model                  | OVE076-090C         |
|------------------------|---------------------|
| Capacity               | 90 L                |
| Electrical requirement | AC 220 V 50 HZ      |
| Controller             | LED display         |
| Power Consumption      | 870 W               |
| Temperature range      | RT-10 - 200°C       |
| Display Resolution     | 0.1                 |
| Temperature Stability  | ±1°C                |
| Vacuum Degree          | 133 Pa              |
| Ambient Temperature    | +5 - 40°C           |
| Interior Dimension     | 450Wx450Dx450H mm   |
| Exterior Dimension     | 740Wx610Dx591H mm   |
| Shelves                | 6 pcs               |
| Chamber Material       | 304 Stainless steel |