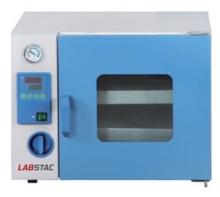

## OVE076-090A VACUUM DRYING OVEN

304 stainless steel, mirror polishing processing, easy to clean and maintain PID controller with over temperature alarm and timing function ensures precise and reliable control, also save more than 40% heating time

A big dual layer tempered glass on the door provides good observation

Door adjustment system with silicon door gasket ensures better vacuity

### **SPECIFICATIONS**

| Model                  | OVE076-090A         |
|------------------------|---------------------|
| Capacity               | 90 L                |
| Electrical requirement | AC 220 V 50 HZ      |
| Controller             | LED display         |
| Power Consumption      | 870 W               |
| Temperature range      | RT-10 - 200°C       |
| Display Resolution     | 0.1                 |
| Temperature Stability  | ±1°C                |
| Vacuum Degree          | 133 Pa              |
| Ambient Temperature    | +5 - 40°C           |
| Interior Dimension     | 450Wx450Dx450H mm   |
| Exterior Dimension     | 740Wx610Dx591H mm   |
| Shelves                | 2 pcs               |
| Chamber Material       | 304 Stainless steel |