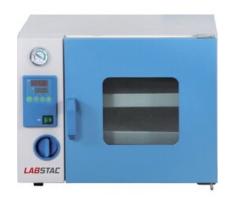

## **OVE076-050F** VACUUM DRYING OVEN

304 stainless steel, mirror polishing processing, easy to clean and maintain

PID controller with over temperature alarm and timing function ensures precise and reliable control, also save more than 40% heating time

A big dual layer tempered glass on the door provides good observation

Door adjustment system with silicon door gasket ensures better vacuity

### **SPECIFICATIONS**

| Model                  | OVE076-050F         |
|------------------------|---------------------|
| Capacity               | 50 L                |
| Electrical requirement | AC 220 V 50 HZ      |
| Controller             | LED display         |
| Power Consumption      | 650 W               |
| Temperature range      | RT-10 - 65°C        |
| Display Resolution     | 0.1                 |
| Temperature Stability  | ±1°C                |
| Vacuum Degree          | 133 Pa              |
| Ambient Temperature    | +5 - 40°C           |
| Interior Dimension     | 415Wx370Dx345H mm   |
| Exterior Dimension     | 730Wx560Dx550H mm   |
| Shelves                | 5 pcs               |
| Chamber Material       | 304 Stainless steel |