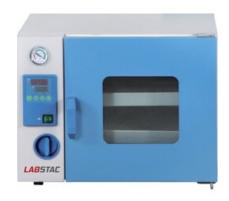

## **OVE076-050E** VACUUM DRYING OVEN

304 stainless steel, mirror polishing processing, easy to clean and maintain

PID controller with over temperature alarm and timing function ensures precise and reliable control, also save more than 40% heating time

A big dual layer tempered glass on the door provides good observation

Door adjustment system with silicon door gasket ensures better vacuity

### **SPECIFICATIONS**

| Model                  | OVE076-050E         |
|------------------------|---------------------|
| Capacity               | 50 L                |
| Electrical requirement | AC 220 V 50 HZ      |
| Controller             | LED display         |
| Power Consumption      | 650 W               |
| Temperature range      | RT-10 - 65°C        |
| Display Resolution     | 0.1                 |
| Temperature Stability  | ±1°C                |
| Vacuum Degree          | 133 Pa              |
| Ambient Temperature    | +5 - 40°C           |
| Interior Dimension     | 415Wx370Dx345H mm   |
| Exterior Dimension     | 730Wx560Dx550H mm   |
| Shelves                | 2 pcs               |
| Chamber Material       | 304 Stainless steel |