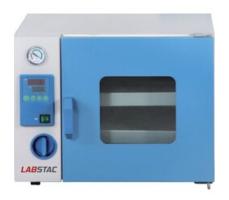

## OVE076-050D VACUUM DRYING OVEN

304 stainless steel, mirror polishing processing, easy to clean and maintain

PID controller with over temperature alarm and timing function ensures precise and reliable control, also save more than 40% heating time

A big dual layer tempered glass on the door provides good observation

Door adjustment system with silicon door gasket ensures better vacuity