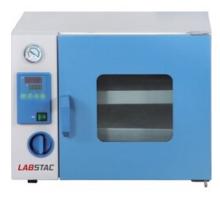

## OVE076-050C VACUUM DRYING OVEN

304 stainless steel, mirror polishing processing, easy to clean and maintain PID controller with over temperature alarm and timing function ensures precise and reliable control, also save more than 40% heating time

A big dual layer tempered glass on the door provides good observation

Door adjustment system with silicon door gasket ensures better vacuity

### **SPECIFICATIONS**

| Model                  | OVE076-050C         |
|------------------------|---------------------|
| Capacity               | 50 L                |
| Electrical requirement | AC 220 V 50 HZ      |
| Controller             | LED display         |
| Power Consumption      | 1450 W              |
| Temperature range      | RT-10 - 200°C       |
| Display Resolution     | 0.1                 |
| Temperature Stability  | ±1°C                |
| Vacuum Degree          | 133 Pa              |
| Ambient Temperature    | +5 - 40°C           |
| Interior Dimension     | 415Wx370Dx345H mm   |
| Exterior Dimension     | 730Wx560Dx550H mm   |
| Shelves                | 5 pcs               |
| Chamber Material       | 304 Stainless steel |