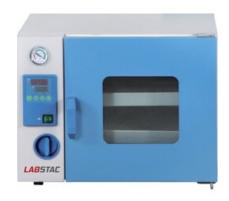

## OVE076-050B VACUUM DRYING OVEN

304 stainless steel, mirror polishing processing, easy to clean and maintain

PID controller with over temperature alarm and timing function ensures precise and reliable control, also save more than 40% heating time

A big dual layer tempered glass on the door provides good observation

Door adjustment system with silicon door gasket ensures better vacuity

### **SPECIFICATIONS**

| Model                  | OVE076-050B         |
|------------------------|---------------------|
| Capacity               | 50 L                |
| Electrical requirement | AC 220 V 50 HZ      |
| Controller             | LED display         |
| Power Consumption      | 1450 W              |
| Temperature range      | RT-10 - 200°C       |
| Display Resolution     | 0.1                 |
| Temperature Stability  | ±1°C                |
| Vacuum Degree          | 133 Pa              |
| Ambient Temperature    | +5 - 40°C           |
| Interior Dimension     | 415Wx370Dx345H mm   |
| Exterior Dimension     | 730Wx560Dx550H mm   |
| Shelves                | 3 pcs               |
| Chamber Material       | 304 Stainless steel |