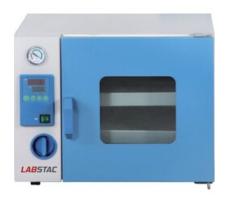

## **OVE076-050A** VACUUM DRYING OVEN

304 stainless steel, mirror polishing processing, easy to clean and maintain

PID controller with over temperature alarm and timing function ensures precise and reliable control, also save more than 40% heating time

A big dual layer tempered glass on the door provides good observation

Door adjustment system with silicon door gasket ensures better vacuity

### **SPECIFICATIONS**

| Model                  | OVE076-050A         |
|------------------------|---------------------|
| Capacity               | 50 L                |
| Electrical requirement | AC 220 V 50 HZ      |
| Controller             | LED display         |
| Power Consumption      | 1450 W              |
| Temperature range      | RT-10 - 200°C       |
| Display Resolution     | 0.1                 |
| Temperature Stability  | ±1°C                |
| Vacuum Degree          | 133 Pa              |
| Ambient Temperature    | +5 - 40°C           |
| Interior Dimension     | 415Wx370Dx345H mm   |
| Exterior Dimension     | 730Wx560Dx550H mm   |
| Shelves                | 2 pcs               |
| Chamber Material       | 304 Stainless steel |