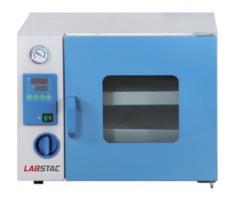

## OVE076-030D VACUUM DRYING OVEN

304 stainless steel, mirror polishing processing, easy to clean and maintain

PID controller with over temperature alarm and timing function ensures precise and reliable control, also save more than 40% heating time

A big dual layer tempered glass on the door provides good observation

Door adjustment system with silicon door gasket ensures better vacuity

### **SPECIFICATIONS**

| Model                  | OVE076-030D         |
|------------------------|---------------------|
| Capacity               | 30 L                |
| Electrical requirement | AC 220 V 50 HZ      |
| Controller             | LED display         |
| Power Consumption      | 300 W               |
| Temperature range      | RT-10 - 65°C        |
| Display Resolution     | 0.1                 |
| Temperature Stability  | ±1°C                |
| Vacuum Degree          | 133 Pa              |
| Ambient Temperature    | +5 - 40°C           |
| Interior Dimension     | 320Wx320Dx300H mm   |
| Exterior Dimension     | 610Wx510Dx490H mm   |
| Shelves                | 1 pcs               |
| Chamber Material       | 304 Stainless steel |