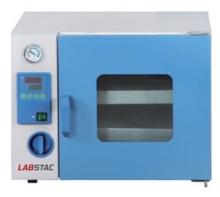

## OVE076-030C VACUUM DRYING OVEN

304 stainless steel, mirror polishing processing, easy to clean and maintain PID controller with over temperature alarm and timing function ensures precise and reliable control, also save more than 40% heating time

A big dual layer tempered glass on the door provides good observation

Door adjustment system with silicon door gasket ensures better vacuity

### **SPECIFICATIONS**

| Model                  | OVE076-030C         |
|------------------------|---------------------|
| Capacity               | 30 L                |
| Electrical requirement | AC 220 V 50 HZ      |
| Controller             | LED display         |
| Power Consumption      | 850 W               |
| Temperature range      | RT-10 - 200°C       |
| Display Resolution     | 0.1                 |
| Temperature Stability  | ±1°C                |
| Vacuum Degree          | 133 Pa              |
| Ambient Temperature    | +5 - 40°C           |
| Interior Dimension     | 320Wx320Dx300H mm   |
| Exterior Dimension     | 630Wx510Dx490H mm   |
| Shelves                | 4 pcs               |
| Chamber Material       | 316 Stainless steel |