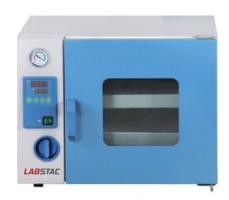

## OVE076-030B VACUUM DRYING OVEN

304 stainless steel, mirror polishing processing, easy to clean and maintain

PID controller with over temperature alarm and timing function ensures precise and reliable control, also save more than 40% heating time

A big dual layer tempered glass on the door provides good observation

Door adjustment system with silicon door gasket ensures better vacuity

### **SPECIFICATIONS**

| Model                  | OVE076-030B         |
|------------------------|---------------------|
| Capacity               | 30 L                |
| Electrical requirement | AC 220 V 50 HZ      |
| Controller             | LED display         |
| Power Consumption      | 850 W               |
| Temperature range      | RT-10 - 200°C       |
| Display Resolution     | 0.1                 |
| Temperature Stability  | ±1°C                |
| Vacuum Degree          | 133 Pa              |
| Ambient Temperature    | +5 - 40°C           |
| Interior Dimension     | 320Wx320Dx300H mm   |
| Exterior Dimension     | 630Wx510Dx490H mm   |
| Shelves                | 2 pcs               |
| Chamber Material       | 316 Stainless steel |