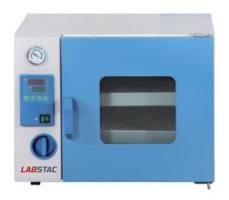

## **OVE076-030A** VACUUM DRYING OVEN

304 stainless steel, mirror polishing processing, easy to clean and maintain

PID controller with over temperature alarm and timing function ensures precise and reliable control, also save more than 40% heating time

A big dual layer tempered glass on the door provides good observation

Door adjustment system with silicon door gasket ensures better vacuity

### **SPECIFICATIONS**

| Model                  | OVE076-030A         |
|------------------------|---------------------|
| Capacity               | 30 L                |
| Electrical requirement | AC 220 V 50 HZ      |
| Controller             | LED display         |
| Power Consumption      | 550 W               |
| Temperature range      | RT-10 - 200°C       |
| Display Resolution     | 0.1                 |
| Temperature Stability  | ±1°C                |
| Vacuum Degree          | 133 Pa              |
| Ambient Temperature    | +5 - 40°C           |
| Interior Dimension     | 320Wx320Dx300H mm   |
| Exterior Dimension     | 630Wx510Dx490H mm   |
| Shelves                | 1 pcs               |
| Chamber Material       | 316 Stainless steel |