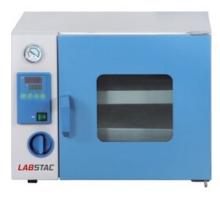

## OVE076-024C VACUUM DRYING OVEN

304 stainless steel, mirror polishing processing, easy to clean and maintain PID controller with over temperature alarm and timing function ensures precise and reliable control, also save more than 40% heating time

A big dual layer tempered glass on the door provides good observation

Door adjustment system with silicon door gasket ensures better vacuity

### **SPECIFICATIONS**

| Model                  | OVE076-024C         |
|------------------------|---------------------|
| Capacity               | 24 L                |
| Electrical requirement | AC 220 V 50 HZ      |
| Controller             | LED display         |
| Power Consumption      | 700W                |
| Temperature range      | RT-10 - 200°C       |
| Display Resolution     | 0.1                 |
| Temperature Stability  | ±1°C                |
| Vacuum Degree          | 133 Pa              |
| Ambient Temperature    | +5 - 40°C           |
| Interior Dimension     | 300Wx300Dx275H mm   |
| Exterior Dimension     | 605Wx490Dx450H mm   |
| Shelves                | 4 pcs               |
| Chamber Material       | 304 Stainless steel |