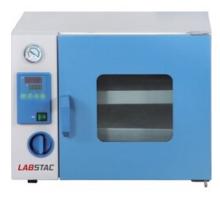

## OVE076-024B VACUUM DRYING OVEN

304 stainless steel, mirror polishing processing, easy to clean and maintain PID controller with over temperature alarm and timing function ensures precise and reliable control, also save more than 40% heating time

A big dual layer tempered glass on the door provides good observation

Door adjustment system with silicon door gasket ensures better vacuity

### **SPECIFICATIONS**

| Model                  | OVE076-024B         |
|------------------------|---------------------|
| Capacity               | 24 L                |
| Electrical requirement | AC 220 V 50 HZ      |
| Controller             | LED display         |
| Power Consumption      | 700W                |
| Temperature range      | RT-10 - 200°C       |
| Display Resolution     | 0.1                 |
| Temperature Stability  | ±1°C                |
| Vacuum Degree          | 133 Pa              |
| Ambient Temperature    | +5 - 40°C           |
| Interior Dimension     | 300Wx300Dx275H mm   |
| Exterior Dimension     | 605Wx490Dx450H mm   |
| Shelves                | 2 pcs               |
| Chamber Material       | 304 Stainless steel |