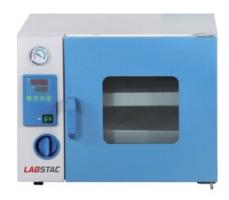

## **OVE076-024A** VACUUM DRYING OVEN

304 stainless steel, mirror polishing processing, easy to clean and maintain

PID controller with over temperature alarm and timing function ensures precise and reliable control, also save more than 40% heating time

A big dual layer tempered glass on the door provides good observation

Door adjustment system with silicon door gasket ensures better vacuity

### **SPECIFICATIONS**

| Model                  | OVE076-024A         |
|------------------------|---------------------|
| Capacity               | 24 L                |
| Electrical requirement | AC 220 V 50 HZ      |
| Controller             | LED display         |
| Power Consumption      | 700W                |
| Temperature range      | RT-10 - 200°C       |
| Display Resolution     | 0.1                 |
| Temperature Stability  | ±1°C                |
| Vacuum Degree          | 133 Pa              |
| Ambient Temperature    | +5 - 40°C           |
| Interior Dimension     | 300Wx300Dx275H mm   |
| Exterior Dimension     | 605Wx490Dx450H mm   |
| Shelves                | 1 pcs               |
| Chamber Material       | 304 Stainless steel |