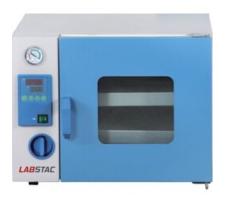

## **OVE076-010 VACUUM DRYING OVEN**

304 stainless steel, mirror polishing processing, easy to clean and maintain

PID controller with over temperature alarm and timing function ensures precise and reliable control, also save more than 40% heating time

A big dual layer tempered glass on the door provides good observation

Door adjustment system with silicon door gasket ensures better vacuity

### **SPECIFICATIONS**

| Model                  | OVE076-010          |
|------------------------|---------------------|
| Capacity               | 10 L                |
| Electrical requirement | AC 220 V 50 HZ      |
| Controller             | LED display         |
| Power Consumption      | 400 W               |
| Temperature range      | RT-10 - 200°C       |
| Display Resolution     | 0.1                 |
| Temperature Stability  | ±1°C                |
| Vacuum Degree          | 133 Pa              |
| Ambient Temperature    | +5 - 40°C           |
| Interior Dimension     | 220Wx210Dx220H mm   |
| Exterior Dimension     | 500Wx375Dx410H mm   |
| Shelves                | 2 pcs               |
| Chamber Material       | 304 Stainless steel |