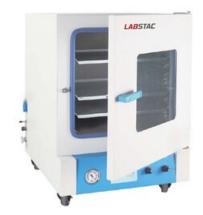

### **OVE062-024** VACUUM DRYING OVEN

With reservation and timing functions, there is no need to wait, which effectively improves the efficiency of the experiment

Available in Chinese and English menus to meet different language needs, with °C / °F conversion

The machine above 90L has moving casters for flexible and convenient movement

The door is closed and elastically adjustable, and the integrated molded silicone rubber door seal ring ensures the vacuum inside the box

#### **SPECIFICATIONS**

| Model                          | OVE062-024          |
|--------------------------------|---------------------|
| Capacity                       | 24 L                |
| Temperature Range              | RT+10°C - 200°C     |
| Temperature Accuracy           | ±1°C                |
| Display Resolution             | 0.1°C               |
| Max degree of vacuum           | 99 Pa               |
| Standard Max number of shelves | 2 (3)               |
| Max load per shelf             | 20 Kg               |
| Interior Material              | 304 stainless steel |
| Internal Dimension             | 300Wx300Dx275H mm   |
| Exterior Dimension             | 445Wx505Dx590       |
| NW                             | 60 Kg               |
| Inert gas air inlet            | Standard            |
| Electrical Requirement         | AC 220 V / 50 Hz    |
| Power Consumption              | 700 W               |