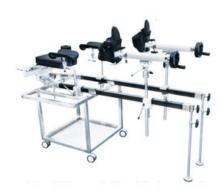

# ORTHOPEDICS TRACTOR RACK OPT14-1700

# **ORTHOPEDICS TRACTOR RACK OPT14-1700**

Labstac's Orthopedics tracktor rack is mainly applied to orthopedics surgical by using this tractor rack the patient's leg can be performed side traction, prone traction and open-up position of the body during the operation.

# **OPT14-1700 ORTHOPEDICS TRACTOR RACK**

Adopt carbon fiber material, the prespective imaging is clear, light and strong The plug in design is convient and quick to connect with table Equipped with a traction frame accessory car, which is convient to move and save space

## **SPECIFICATIONS**

| Model                             | OPT14-1700  |
|-----------------------------------|-------------|
| Table Length                      | 1700±10 mm  |
| Table Width                       | 750±100 mm  |
| Traction device horizontal rotary | 0-180°      |
| Traction distance                 | (0-200)+10% |