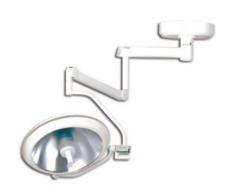

# INTEGRATED OR LAMP OPL4C-16

# **INTEGRATED OR LAMP OPL4C-16**

Shadowless operation lamp is suitable for the requirement of various operation conditions and it is ideal operating lighting equipment for modern operation rooms. Based on trichromatic theory, the light is closer to natural light, which is suitable for medical workers to distinguish the color of vascular tissue, nerve ending and so on. Adapts US blue cold light coating technology, the optical filter could effectively filter ultraviolet rays from the spectrum. Used in Urology, ENT, Gynecology examination, Surgery.

## **OPL4C-16** INTEGRATED OR LAMP

Imported LED cold light source is adopted as operation lighting. As a genuine cold light source

The LED shadowless lamp is pure-DC power supplied, without any strobe or harmonic The service life of LED shadowless lamp is long (50,000 h)

LED had high luminous efficiency and it is impact-resistant and strong to resist crumbling, without mercury contamination. The light it sends contains no infra-red or ultraviolet radiation pollution

The unique design of the spring arm