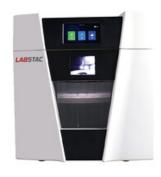

# MICROWAVE DIGESTER MWD26-40

Dual magnetron inverter control system that ensures consistent sample digestion Anti-corrosion capability two LCD screens that display real-time operation and experiment status full-vessel precise temperature control and monitoring that ensures digestion performance and safety.

## **MWD26-40** MICROWAVE DIGESTER

Comprehensive safety guarantee, combined with anti-corrosion capability
Dual magnetron inverter control system ensures consistent sample digestion
Two LCD screen, displaying real-time operation and experiment status
Full-vessel precise temperature control and monitoring, ensuring safety and digestion performance.