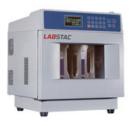

# MICROWAVE DIGESTER MWD22-12

## MICROWAVE DIGESTER MWD22-12

More than ten safety protection systems, such as a temperature control system, pressure control system, explosion-proof security doors, and thickened cavities with multi-layer TEFLON coating, are in place to assure experiment safety. High-powered exhaust system; anytime suspend/start of programme.

### **MWD22-12** MICROWAVE DIGESTER

More than ten safety protection measures to ensure experiment safety, including temperature control system, pressure control system, explosion-proof security doors, thicken cavy with multi-layer TEFLON coating.

High-power exhaust system, program with suspend or start at any time.

#### **SPECIFICATIONS**

| Model                        | MWD22-12                                          |
|------------------------------|---------------------------------------------------|
| Vessel Quantity              | 12                                                |
| Vessel Volume                | 100mL                                             |
| Vessel Pressure Capacity     | 75Mpa                                             |
| Cavity                       | 48L Resonant Cavity                               |
| Microwave Cavity Material    | SS316 with 8 layers Telflon                       |
| Teflon Coating               | 8 layers                                          |
| Digestion Method             | 20 preinstalled methods, programmable 50 methods. |
| Maximum Working Temperature  | 305 °C                                            |
| Temperature Control Accuracy | ±0.1 °C                                           |
| Pressure Accuracy            | ±0.01MPa                                          |
| Temperature Sensor           | Optical Fiber Sensor                              |
| Cooling Method               | Forced air cooling                                |
| Maximum Output Power         | 1600W                                             |
| Power Supply                 | AC220V ± 10%, 50Hz                                |
| External Size(WxDxH)         | 600x685x660 mm                                    |
| Weight                       | 105 kg                                            |