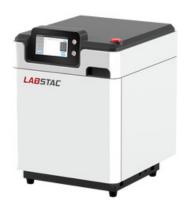

# MICROWAVE DIGESTER MWD13-10

# MICROWAVE DIGESTER MWD13-10

Compatible with 10 position rotor which meets different digestion demands. Provide a 316L stainless explosion-proof cavity that is covered in multilayer anticorrosive and heat-resistant coatings to increase service life and maintain operational safety.

## **MWD13-10** MICROWAVE DIGESTER

Compatible with 10 position rotor which meets different digestion demands.

Equip with 316L stainless explosion-proof cavity, coated with multilayer anticorrosive and heat resisting coatings, which greatly prolongs its service life and ensure the safety of operation.