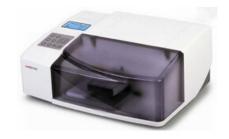

# MICROPLATE WASHER MRW23-232

# MICROPLATE WASHER MRW23-232

Microplate Washer are laboratory instruments designed to control the procedure of washing experimental samples arranged in plate-based formats. A dependable washer is quiet easy to clean and leaves no residue, preventing contamination and reducing background.

# MRW23-232 MICROPLATE WASHER

96-way manifold, automatic and manual positioning.

Multi-channel, 3 for wash, 1 for rinse and 1 for waste.

Plate shaking function, time and speed are adjustable.

User friendly operation system with large LCD display.

Washes flat, U and V-bottom strips and plate.

Large memory, up to 100 wash protocols can be programmed.

Liquid level detection and alert function.

Easy maintenance.