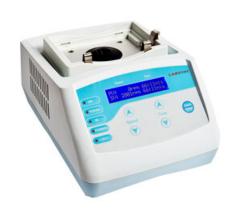

# VORTEX MIXER MIX34-30T

# **VORTEX MIXER MIX34-30T**

Constructed of rugged, corrosion-resistant materials, the instruments endure heavy everyday usage. The ergonomic low profile design makes everyday vortexing comfortable for the user. Unnecessary movement has been avoided during use due to robust die-cast body.

### MIX34-30T VORTEX MIXER

Optimized 2D mixing designed for simultaneous mixing and vortexing applications Pre-programmed soft keys and reliable universal holder

Automatic imbalance detection and anti-spill technology

Mixing in a 3-in-1 format: Plates (up to 96-well and 384-well formats), Micro-Tubes,

vortexing numerous tube formats

Custom blocks available for different experiment needs