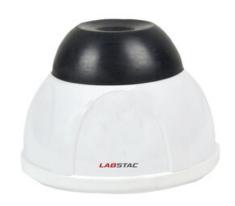

# VORTEX MIXER MIX31-28

# **VORTEX MIXER MIX31-28**

Constructed of rugged, corrosion-resistant materials, the instruments endure heavy everyday usage. The ergonomic low profile design makes everyday vortexing comfortable for the user. Unnecessary movement has been avoided during use due to robust die-cast body.

# MIX31-28 VORTEX MIXER

The max. diameter of the tubes is up to 30mm. Suit for mixing tubes /centrifugal tubes with prominent mixing effect

Outer shell and test tube base are made of plastic which is resistant to chemical attack. The thick base makes operation very steady and reliable

12V low voltage power adapter built in, smart and portable