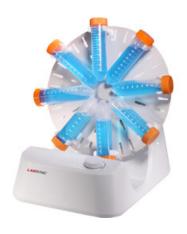

# TUBE ROLLER MIX15-80T

# **TUBE ROLLER MIX15-80T**

DC brushless motor provides reliable and quiet running, maintenance free and can be used in cold rooms or in incubators, Majorly used in Industrial, Clinical Laboratories, Academic Facilities, Environmental Applications, Food Technology and Wastewater Facilities.

# MIX15-80T TUBE ROLLER

End-over-end or rolling action, gives gentle but effective mixing Adjustable speed range of 0 to 80 rpm Used with a wide variety of accessories Continuous quiet operation