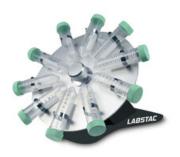

# ROTARY MIXING SOLUTION MIX13-40

# **ROTARY MIXING SOLUTION MIX13-40**

Constructed of rugged, corrosion-resistant materials, the instruments endure heavy everyday usage. The ergonomic low profile design makes everyday vortexing comfortable for the user. Unnecessary movement has been avoided during use due to robust die-cast body.

## **MIX13-40 ROTARY MIXING SOLUTION**

It can be used in the humid environment such as refrigerator and refrigerated cabinet. Several optional turntable supplied, suit for the tubes from 1.5ml to 50ml.

One button to start/stop, easy to operate, can run for a long time, running smoothly without noise at 40 rpm.