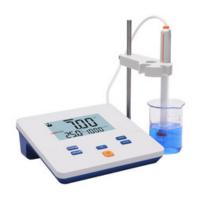

# PH METER MET21-14

# PH METER MET21-14

The pH scale typically ranges from 0 to 14. According to the Nernst equation pH values are affected by temperature, hence the temperature compensation is a vital function of any pH Meter to ensure accurate pH measurement.

## MET21-14 PH METER