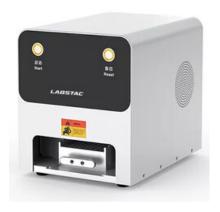

# AUTOMATIC SEALING AND CAPPING MACHINE LIH11-96T

Automatic Sealing and Capping Machine is specifically designed to speed up the process of packaging of your product but also ensure the sterility of the product and that the product does not get contaminated Used in Pharmaceuticals, Mobile inspection laboratories, Disease prevention and control centers, Food Industry, Beverage Industry.

## **LIH11-96T** AUTOMATIC SEALING AND CAPPING MACHINE

One-button start
Simple and fast operation
Safe and labor-saving
Capping/sealing speed≤4s

### **SPECIFICATIONS**

| Model         | LIH11-96T                                                                    |
|---------------|------------------------------------------------------------------------------|
| Throughput    | 8-96, suitable for 8-strip PCR tubes and 96-well PCR plates                  |
| Start Method  | Button                                                                       |
| Speed         | Capping\sealing speed≤4s                                                     |
| Function      | 8-strip PCR tubes capping, 96-well PCR plate capping, PCR plate sealing film |
| Adapter       | 2 types, 8-strip PCR tubes and 96-well PCR plates, can be customized         |
| Pressure      | Peak pressure: 300kg                                                         |
| External Size | 277x194x230 mm                                                               |
| Package Size  | 300x260x340 mm                                                               |
| Weight        | Net Weight- 9.2kg Gross Weight- 12kg                                         |
| Power Supply  | 100-240V 50/60Hz                                                             |