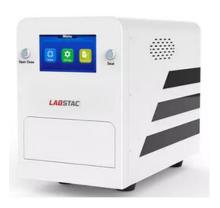

## AUTOMATIC SEALING AND CAPPING MACHINE LIH11-210RT

# AUTOMATIC SEALING AND CAPPING MACHINE LIH11-210RT

Automatic Sealing and Capping Machine is specifically designed to speed up the process of packaging of your product but also ensure the sterility of the product and that the product does not get contaminated Used in Food Industry, Beverage Industry, Bio-medicine, Inspection institutions, Pharmaceuticals. Also known as Screw on capping machine.

### **LIH11-210RT** AUTOMATIC SEALING AND CAPPING MACHINE

4.3-inch touch screen, easy to operate

Real-time observation of the operating state of the instrument, can be used as a single machine

Customize the sealing temperature as required

Complete the whole process automatically, with stable results and good repeatability

Suitable for a variety of heat sealing films

Multifunctional limit column to prevent heat seal film offset

With emergency stop function and standby function