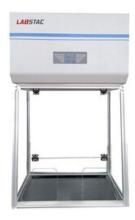

# COMPOUNDING HOOD LAF38-660MB

## **COMPOUNDING HOOD LAF38-660MB**

It has compact desktop design required for operations in an ultra clean, dust free environment. Used for a wide range of applications according to users need.

Used in Research, Pharmaceutical, Medical, Manufacturing areas, Electronic setors, Industrial sectors, Laboratory, Healthcare.

### LAF38-660MB COMPOUNDING HOOD

#### **SPECIFICATIONS**

| Model               | LAF38-660MB                                                                                 |
|---------------------|---------------------------------------------------------------------------------------------|
| Туре                | Desktop Laminar Flow                                                                        |
| Airflow Velocity    | 0.3~0.8m/s                                                                                  |
| Filter              | Active Carbon Filter, HEPA Filter                                                           |
| Max Opening         | 660mm                                                                                       |
| Main Body Material  | Cold-rolled steel with anti-bacteria power coating                                          |
| Work Table Material | Solid physicochemical steel plate                                                           |
| Front Window        | Manual, acrylic material                                                                    |
| UV Lamp             | 15W x1 Emission of 253.7 nanometers                                                         |
| LED Lamp            | 12W x1                                                                                      |
| Display             | LED Display                                                                                 |
| Noise               | ≤60dB                                                                                       |
| Standard Accessory  | Active carbon filter, HEPA filter, LED lamp x1, 4 meters PVC exhaust duct, Diameter: 250mm. |
| Optional Accessory  | Base stand, UV lamp x2                                                                      |
| Internal Size       | 940Wx550Dx700H mm                                                                           |
| External Size       | 1000Wx620Dx1150H mm                                                                         |
| Package Size        | 1140Wx740Dx1340H mm                                                                         |
| Gross Weight        | 145kg                                                                                       |
| Consumption         | 200W                                                                                        |
| Power Supply        | AC220V±10%, 50/60Hz; 110V±10%, 60Hz                                                         |