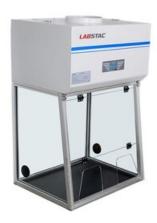

## COMPOUNDING HOOD LAF38-660MA

It has compact desktop design required for operations in an ultra clean, dust free environment. Used for a wide range of applications according to users need.

Used in Research, Pharmaceutical, Medical, Manufacturing areas, Electronic setors, Industrial sectors, Laboratory, Healthcare.

### LAF38-660MA COMPOUNDING HOOD

#### **SPECIFICATIONS**

| Model               | LAF38-660MA                                                                    |
|---------------------|--------------------------------------------------------------------------------|
| Туре                | Desktop Laminar Flow                                                           |
| Airflow Velocity    | 0.3~0.5m/s                                                                     |
| Filter              | Active Carbon Filter                                                           |
| Pre-Filter          | /                                                                              |
| Max Opening         | 660mm                                                                          |
| Main Body Material  | Cold-rolled steel with anti-bacteria power coating                             |
| Work Table Material | 304 stainless steel                                                            |
| Front Window        | Manual, acrylic material                                                       |
| UV Lamp             | 15W x1 Emission of 253.7 nanometers                                            |
| LED Lamp            | 4W x2                                                                          |
| Display             | LED Display                                                                    |
| Noise               | ≤60dB                                                                          |
| Standard Accessory  | Active carbon filter, LED lamp x2, 4 meters PVC exhaust duct, Diameter: 250mm. |
| Optional Accessory  | Base stand, UV lamp x2                                                         |
| Internal Size       | 640Wx550Dx700H mm                                                              |
| External Size       | 700Wx620Dx1150H mm                                                             |
| Package Size        | 840Wx760Dx1400H mm                                                             |
| Gross Weight        | 100kg                                                                          |
| Consumption         | 300W                                                                           |
| Power Supply        | AC220V±10%, 50/60Hz; 110V±10%, 60Hz                                            |