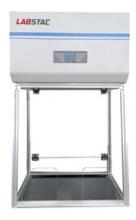

# COMPOUNDING HOOD LAF38-660M

## **COMPOUNDING HOOD LAF38-660M**

It has compact desktop design required for operations in an ultra clean, dust free environment. Used for a wide range of applications according to users need.

Used in Research, Pharmaceutical, Medical, Manufacturing areas, Electronic setors, Industrial sectors, Laboratory, Healthcare.

### LAF38-660M COMPOUNDING HOOD

#### **SPECIFICATIONS**

| Model               | LAF38-660M                                         |
|---------------------|----------------------------------------------------|
| Туре                | Desktop Laminar Flow                               |
| Airflow Velocity    | 0.3~0.5m/s                                         |
| Filter              | HEPA Filter                                        |
| Pre-Filter          | Polyester fiber, washable                          |
| Max Opening         | 660mm                                              |
| Main Body Material  | Cold-rolled steel with anti-bacteria power coating |
| Work Table Material | 304 stainless steel                                |
| Front Window        | Manual, acrylic material                           |
| UV Lamp             | 15W x1 Emission of 253.7 nanometers                |
| LED Lamp            | 4W x2                                              |
| Display             | LED Display                                        |
| Noise               | ≤60dB                                              |
| Standard Accessory  | HEPA filter, LED lamp x2,UV lamp x2                |
| Optional Accessory  | Base stand                                         |
| Internal Size       | 640Wx550Dx700H mm                                  |
| External Size       | 700Wx620Dx1150H mm                                 |
| Package Size        | 840Wx760Dx1400H mm                                 |
| Gross Weight        | 100kg                                              |
| Consumption         | 300W                                               |
| Power Supply        | AC220V±10%, 50/60Hz; 110V±10%, 60Hz                |