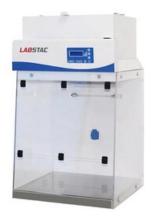

# COMPOUNDING HOOD LAF38-590MA

## COMPOUNDING HOOD LAF38-590MA

It has compact desktop design required for operations in an ultra clean, dust free environment. Used for a wide range of applications according to users need.

Used in Research, Pharmaceutical, Medical, Manufacturing areas, Electronic setors, Industrial sectors, Laboratory, Healthcare.

### LAF38-590MA COMPOUNDING HOOD

#### **SPECIFICATIONS**

| Model               | LAF38-590MA                                                    |
|---------------------|----------------------------------------------------------------|
| Туре                | Desktop Laminar Flow                                           |
| Airflow Velocity    | 0.3~0.8m/s                                                     |
| Filter              | Active Carbon Filter                                           |
| Pre-Filter          | /                                                              |
| Max Opening         | 590mm                                                          |
| Main Body Material  | Cold-rolled steel with anti-bacteria power coating             |
| Work Table Material | 304 stainless steel                                            |
| Front Window        | Manual, acrylic material                                       |
| UV Lamp             | 8W x1 Emission of 253.7 nanometers                             |
| LED Lamp            | 4W x1                                                          |
| Display             | LCD Display                                                    |
| Noise               | ≤60dB                                                          |
| Standard Accessory  | Active carbon filter, LED lamp, UV lamp x2, Waterproof socket. |
| Optional Accessory  | Base stand                                                     |
| Internal Size       | 580Wx520Dx610H mm                                              |
| External Size       | 600Wx580Dx1060H mm                                             |
| Package Size        | 760Wx740Dx1280H mm                                             |
| Gross Weight        | 90kg                                                           |
| Consumption         | 150W                                                           |
| Power Supply        | AC220V±10%, 50/60Hz; 110V±10%, 60Hz                            |