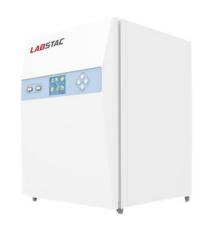

## AIR-JACKETED MULTI GAS INCUBATOR INCB1-151H

# AIR-JACKETED MULTI GAS INCUBATOR INCB1-151H

Designed for a broad range of applications in the biomedical, pharmaceutical, medical and clinical research. Airjacketed Multi gas Incubator system help to facilitate a stable cell culture environment. Easy to clean and minimizes recovery time and the risk of contamination.

## **INCB1-151H** AIR-JACKETED MULTI GAS INCUBATOR

151 liters internal volume
Zironuim oxide Sensor
IR CO2 sensor
Water Level Alarm
Integrated electric siphon pump
Auto-zero
Temperature deviation (at 37°C)
Moist-heat disinfection at 90°C
Relative humidity ≥95%

### **SPECIFICATIONS**

| Model               | INCB1-151H             |
|---------------------|------------------------|
| Capacity            | 151 L                  |
| Temperature Sensors | PT1000                 |
| CO2 Control Method  | Microprocessor PID     |
| Shelve Dimension    | 423x445 mm             |
| Internal Dimension  | 470Wx530Dx607H mm      |
| Exterior Dimension  | 637Wx768Dx869H mm      |
| Shelves             | 3 standard, 10 maximum |
| Weight              | 80 kg                  |
| Max. Load per Shelf | 10 kg                  |
| Power               | ≤650 VA+10%            |
| Power Supply        | 220 V±10%/ 50 Hz       |