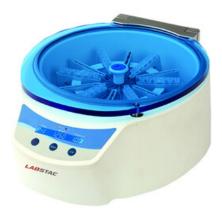

# GEL CARD INCUBATOR INC32-12GC

ę

-

<u>aāā</u>ā

labstac.com

## GEL CARD INCUBATOR INC32-12GC

It can be suitable for many types of gel cards from different manufacturers. Feature like audible programmable alarm to notify end of incubation period makes it an ideal choice.

## INC32-12GC GEL CARD INCUBATOR

Digital interface visor control and visualization of centrifuge speed and time remaining for processing

Automatic balance control

Pre-defined centrifugal parameters for optimum Gel cards processing; acceleration, speed, braking and time