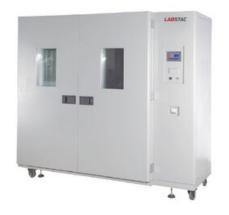

# **INCO83-1500** COOLED INCUBATOR

304 stainless steel, mirror polishing processing, easy to clean and maintain

PID controller with over temperature alarm and timing function ensures precise and reliable control, also guarantee an excellent control by microprocessor and the limited number of setting keys ensures an extremely simple and intuitive operability

The inner lamp for observation of the samples is standard supplied

3 fan speed meets all requirements of different experiments

Famous brand compressor with refrigerant R134a

### **SPECIFICATIONS**

| Model                  | INC083-1500           |
|------------------------|-----------------------|
| Capacity               | 1500 L                |
| Temperature Range      | 0 - 60°C              |
| Display Resolution     | 0.1°C                 |
| Temperature Stability  | HIGH ±0.5°C LOW±1.0°C |
| Temperature Uniformity | ±2.5°C                |
| Electrical Requirement | 380 V 50 Hz           |
| Ambient Temperature    | +5°C - 30°C           |
| Power Consumption      | 5000 W                |
| Interior Dimension     | 105Wx590Dx1650H mm    |
| Exterior Dimension     | 2110Wx890Dx2050H mm   |
| Shelves                | 3 pcs                 |
| Timing Range           | 0~5999 min            |
| Display                | LCD                   |