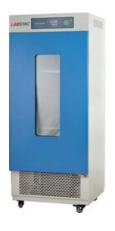

# **INCO83-0248A** COOLED INCUBATOR

304 stainless steel, mirror polishing processing, easy to clean and maintain

PID controller with over temperature alarm and timing function ensures precise and reliable control, also guarantee an excellent control by microprocessor and the limited number of setting keys ensures an extremely simple and intuitive operability

The inner lamp for observation of the samples is standard supplied

3 fan speed meets all requirements of different experiments

Famous brand compressor with refrigerant R134a

### **SPECIFICATIONS**

| Model                  | INC083-0248A          |
|------------------------|-----------------------|
| Capacity               | 248 L                 |
| Temperature Range      | 0 - 60°C              |
| Display Resolution     | 0.1°C                 |
| Temperature Stability  | HIGH ±0.5°C LOW±1.0°C |
| Temperature Uniformity | ±1.5°C                |
| Electrical Requirement | 220 V 50 Hz           |
| Ambient Temperature    | +5°C - 30°C           |
| Power Consumption      | 600 W                 |
| Interior Dimension     | 540Wx460Dx1000H mm    |
| Exterior Dimension     | 637Wx662Dx1590H mm    |
| Shelves                | 3 pcs                 |
| Timing Range           | 0~5999 min            |