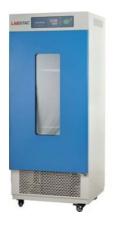

# COOLED INCUBATOR INC083-0150B

# **COOLED INCUBATOR INCO83-0150B**

# **INCO83-0150B** COOLED INCUBATOR

304 stainless steel, mirror polishing processing, easy to clean and maintain

PID controller with over temperature alarm and timing function ensures precise and reliable control, also guarantee an excellent control by microprocessor and the limited number of setting keys ensures an extremely simple and intuitive operability

The inner lamp for observation of the samples is standard supplied

3 fan speed meets all requirements of different experiments

Famous brand compressor with refrigerant R134a

## **SPECIFICATIONS**

| Model                  | INC083-0150B          |
|------------------------|-----------------------|
| Capacity               | 150 L                 |
| Temperature Range      | 0 - 60°C              |
| Display Resolution     | 0.1°C                 |
| Temperature Stability  | HIGH ±0.5°C LOW±1.0°C |
| Temperature Uniformity | ±1.5°C                |
| Electrical Requirement | 220 V 50 Hz           |
| Ambient Temperature    | +5°C - 30°C           |
| Power Consumption      | 500 W                 |
| Interior Dimension     | 503Wx470Dx808H mm     |
| Exterior Dimension     | 600Wx630Dx1360H mm    |
| Shelves                | 3 pcs                 |
| Timing Range           | 0~5999 min            |
| Display                | LCD                   |