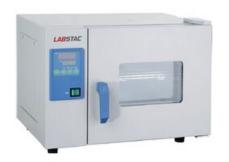

## **INC082-055** NATURAL CONVECTION INCUBATOR

P.I.D temperature controller provides accurate and reliable temperature control

Natural convection heating allows the sample temperature to be uniform, suitable for sterilization, powder drying and high temperature storage

Extended Life Silicone Rubber Gasket provides excellent sealing and long service life, but is easily replaced when the time for replacement is needed

Volume(10L~210L)

Inner chamber is made from corrosion-resistant mirror stainless steel

Round curved inner angle is easy to clean

Anti-skid shelf design, easy to operate by single hand

Auto Start Feature after power loss/return

Temperature deviation alarm

Over current protection alarm

Independent Over-temperature protection meets DIN 12880 International standard requirements provides you double protection