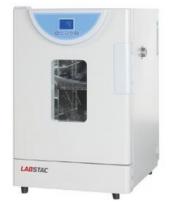

# GENERAL PURPOSE INCUBATOR INC081-408

## **GENERAL PURPOSE INCUBATOR INCO81-408**

## **INCO81-408** GENERAL PURPOSE INCUBATOR

Polished stainless-steel chamber, semicircular arcs at corners for easy cleaning, and the sace between the shelves in the chamber is adjustable

Auto-controller of fan speed to prevent damage to the samples

Large LCD screen to display more data at same time

Self-check function easy to identify problems

Over temperature and temperature difference alarms

There is a 25mm instruction connection hole on the left side of the chamber for easy testing operation and temperature measurement

Programmable controller: 7 periods 63 steps, 0  $\sim$  5999mins for each periods, fan speed 0 to 100% adjustable

Independent audible and visible temperature-limiting alarm system ensures experiments run safely

RS485 connector can connect computer and printer to record the parameters and the variations of temperature

### **SPECIFICATIONS**

| Model                  | INC081-408                  |
|------------------------|-----------------------------|
| Capacity               | 408 L                       |
| Electrical requirement | 220 V 50 Hz                 |
| Controller             | LCD Programmable controller |
| Temperature Range      | RT+5°C - 80°C               |
| Display Resolution     | 0.1°C                       |
| Temperature Stability  | ±0.2°C                      |
| Ambient Temperature    | +5 - 35°C                   |
| Power Consumption      | 1200 W                      |
| Interior Dimension     | 1000Wx510Dx800H mm          |
| Exterior Dimension     | 1140Wx850Dx1080H mm         |
| Shelves                | 2 pcs                       |
| Timing Range           | 0~5999 min                  |