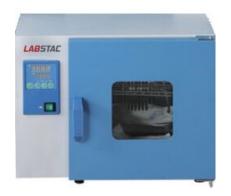

# **INC080-035** GENERAL PURPOSE INCUBATOR

Microprocessor controller (with timing function)

With inner glass door for easy observation

Polished stainless-steel chamber

Independent temperature-limiting alarm system ensures experiments run safely

Printer connector and RS485 connector are options which can connect printer and computer to record the parameters and the variations of temperature

### **SPECIFICATIONS**

| Model                  | INC080-035                                           |
|------------------------|------------------------------------------------------|
| Capacity               | 35 L                                                 |
| Electrical requirement | 220 V 50 Hz                                          |
| Temperature Range      | RT+5 - 65°C                                          |
| Display Resolution     | 0.1°C/±0.5°C                                         |
| Ambient Temperature    | +5 - 3°C                                             |
| Temperature Uniformity | ±1.5°C (at 37°C)                                     |
| Power Consumption      | 200 W                                                |
| Interior Dimension     | 340Wx320Dx320H mm                                    |
| Exterior Dimension     | 620Wx490Dx490H mm                                    |
| Shelves                | 2 pcs                                                |
| Timing Range           | 0~5999 min                                           |
| Remark                 | With observation window and without inner glass door |