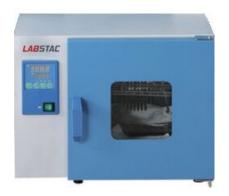

# **INC080-016** GENERAL PURPOSE INCUBATOR

Microprocessor controller (with timing function)

With inner glass door for easy observation

Polished stainless-steel chamber

Independent temperature-limiting alarm system ensures experiments run safely