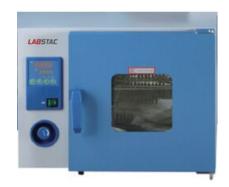

# **INC073-420** GENERAL PURPOSE INCUBATOR

304 stainless steel, mirror polishing processing, easy to clean and maintain

PID controller with over temperature alarm and timing function ensures precise and reliable control

Air circulation system with specific air flow channel ensures a good temperature uniformity performance

Silicon door gasket with long lifetime, and easy to change

A damper adjustment in the front ensures the gas convection enough in working chamber

## **SPECIFICATIONS**

| Model                  | INC073-420         |
|------------------------|--------------------|
| Capacity               | 420 L              |
| Electrical requirement | 380 V 50 Hz        |
| Temperature Range      | RT +10 - 300°C     |
| Display Resolution     | 0.1°C              |
| Temperature Stability  | ±1°C               |
| Temperature Uniformity | ±3% (at 100°C)     |
| Ambient Temperature    | +5 - 40°C          |
| Power Consumption      | 3100 W             |
| Internal Dimension     | 640Wx585Dx1355H mm |
| External Dimension     | 780Wx730Dx1780H mm |
| Shelves                | 3 pcs              |
| Timing Range           | 0~9999 min         |