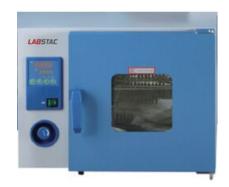

# **INC073-220** GENERAL PURPOSE INCUBATOR

304 stainless steel, mirror polishing processing, easy to clean and maintain

PID controller with over temperature alarm and timing function ensures precise and reliable control

Air circulation system with specific air flow channel ensures a good temperature uniformity performance

Silicon door gasket with long lifetime, and easy to change

A damper adjustment in the front ensures the gas convection enough in working chamber

## **SPECIFICATIONS**

| Model                  | INC073-220        |
|------------------------|-------------------|
| Capacity               | 220 L             |
| Electrical requirement | 220 V 50 Hz       |
| Temperature Range      | RT +10 - 300°C    |
| Display Resolution     | 0.1°C             |
| Temperature Stability  | ±1°C              |
| Temperature Uniformity | ±3% (at 100°C)    |
| Ambient Temperature    | +5 - 40°C         |
| Power Consumption      | 2450 W            |
| Internal Dimension     | 600Wx500Dx750H mm |
| External Dimension     | 880Wx630Dx930H mm |
| Shelves                | 2 pcs             |
| Timing Range           | 0~9999 min        |