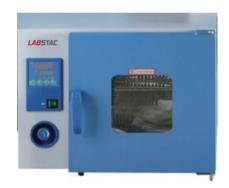

# GENERAL PURPOSE INCUBATOR INC073-136

# **GENERAL PURPOSE INCUBATOR INCO73-136**

# **INC073-136** GENERAL PURPOSE INCUBATOR

304 stainless steel, mirror polishing processing, easy to clean and maintain

PID controller with over temperature alarm and timing function ensures precise and reliable control

Air circulation system with specific air flow channel ensures a good temperature uniformity performance

Silicon door gasket with long lifetime, and easy to change

A damper adjustment in the front ensures the gas convection enough in working chamber

## **SPECIFICATIONS**

| Model                  | INC073-136        |
|------------------------|-------------------|
| Capacity               | 136 L             |
| Electrical requirement | 220 V 50 Hz       |
| Temperature Range      | RT +10 - 300°C    |
| Display Resolution     | 0.1°C             |
| Temperature Stability  | ±1°C              |
| Temperature Uniformity | ±3% (at 100°C)    |
| Ambient Temperature    | +5 - 40°C         |
| Power Consumption      | 2050 W            |
| Internal Dimension     | 550Wx450Dx550H mm |
| External Dimension     | 840Wx580Dx730H mm |
| Shelves                | 2 pcs             |
| Timing Range           | 0~9999 min        |