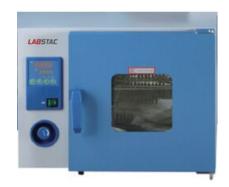

# GENERAL PURPOSE INCUBATOR INCO73-030

# **GENERAL PURPOSE INCUBATOR INCO73-030**

# **INC073-030** GENERAL PURPOSE INCUBATOR

304 stainless steel, mirror polishing processing, easy to clean and maintain

PID controller with over temperature alarm and timing function ensures precise and reliable control

Air circulation system with specific air flow channel ensures a good temperature uniformity performance

Silicon door gasket with long lifetime, and easy to change

A damper adjustment in the front ensures the gas convection enough in working chamber