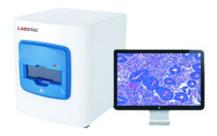

# DIGITAL PATHOLOGICAL SLIDE SCANNER HTP51-500

## DIGITAL PATHOLOGICAL SLIDE SCANNER HTP51-500

Slide printer eliminates the need for writing and labeling by directly printing on the slides with precision. Used in Pathology, Cytology, Histology, Clinical Study Trials, Tracking of specimens.

### HTP51-500 DIGITAL PATHOLOGICAL SLIDE SCANNER

The HS-TRO-005 is the most reliable and tested scanner model currently used in the world.

It suits the main requirement of almost 70% of all clients.

Precision line scanning technology ensures perfect quality at high speed. Simple operation. Automatically scans after closing the lid. Graded Magnetic Axis technology for accuracy.

#### **SPECIFICATIONS**

| Model                  | HTP51-500                                                          |
|------------------------|--------------------------------------------------------------------|
| Short Desc             | 5 Slides Digital Pathological Slide Scanner                        |
| Acceptable Slides      | 1inx3in / 2inx3in                                                  |
| Capacity               | 5 slides (150-500 slides per day)                                  |
| Lighting               | LED                                                                |
| Scanning Manner        | Line scanning                                                      |
| Objective Lens         | OLYMPUS uplan apochromatic objective lens. Numerical Aperture 0.75 |
| Movement Control       | Linear magnetic axis motor control                                 |
| Magnification          | 20 / 40                                                            |
| Resolution             | 0.5 μm / pixel (20X) 0.25 μm/pixel (40X)                           |
| Scanning Speed         | 40 sec/slide (20X,15mmx15mm) 100 sec/slide (40X,15mmx15mm)         |
| Z-Stack Scan           | Yes                                                                |
| Focusing               | Automatic / Manual                                                 |
| Precise Identification | Yes                                                                |
| Label Identification   | Bar code / QR                                                      |
| Image Format           | JPEG/JPEG2000/BMP/TIFF                                             |
| Work Station           | CPU Intel Core I7                                                  |
| Hard Disk              | 1 TB                                                               |
| Memory                 | 16 G                                                               |
| Monitor                | 24 inch                                                            |
| Dimension              | 655x680x890 mm, 780x565x880 mm                                     |
| Weight                 | 130 kg                                                             |